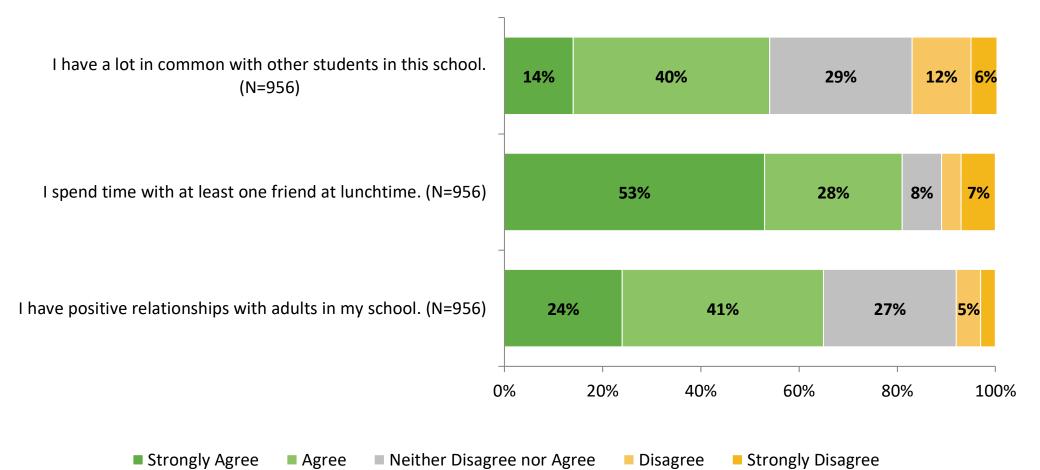

# **Overall Engagement**

Please rate how strongly you agree or disagree with the following statements.

3