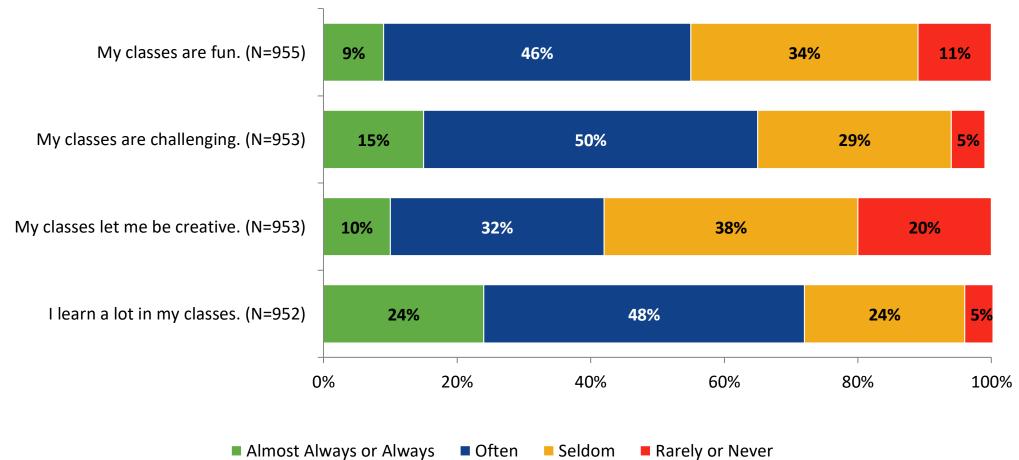

# **Class Experience**

How frequently do you feel the following statements are true?