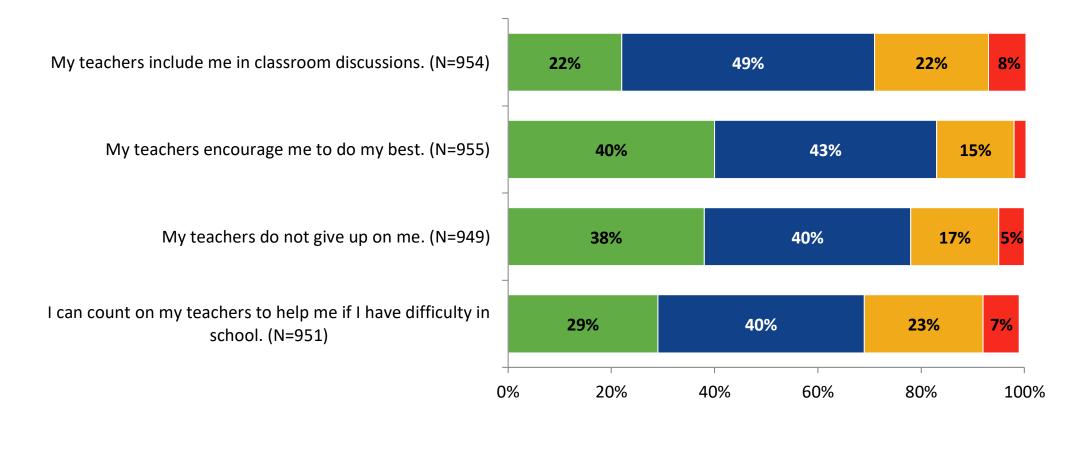

# **Academic Support**

How frequently do you feel the following statements are true?

K12 Insight

© 2022

#### **Academic Support: Comparison Over Time**

How frequently do you feel the following statements are true?

© 2022

<sup>14</sup> Answer options: Almost Always/Always, Often, Seldom, Rarely/Never