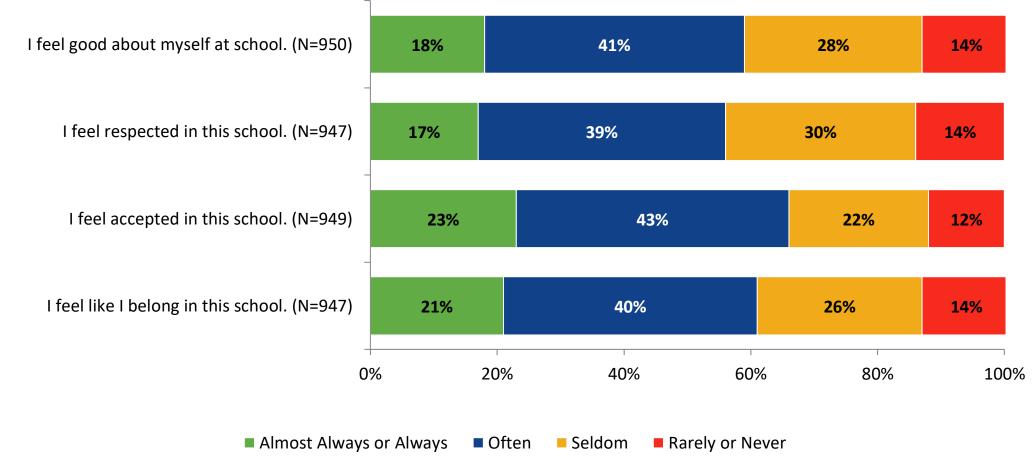

#### Acceptance

How frequently do you feel the following statements are true?

### **Acceptance: Comparison Over Time**

How frequently do you feel the following statements are true?

<sup>27</sup> Answer options: Almost Always/Always, Often, Seldom, Rarely/Never

© 2022