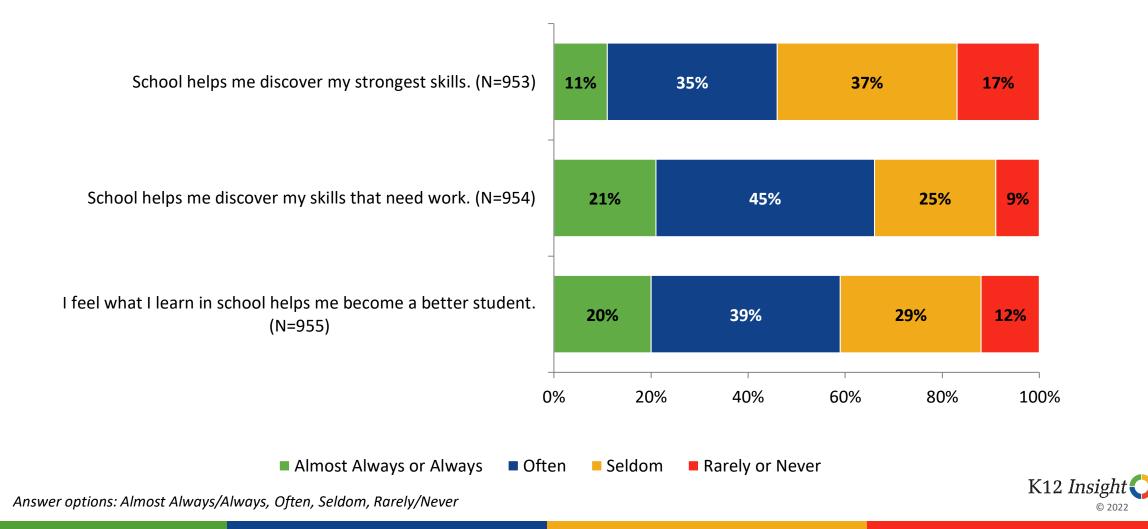

#### Relevance

How frequently do you feel the following statements are true?

© 2022

#### **Relevance: Comparison Over Time**

How frequently do you feel the following statements are true?

© 2022

<sup>16</sup> Answer options: Almost Always/Always, Often, Seldom, Rarely/Never