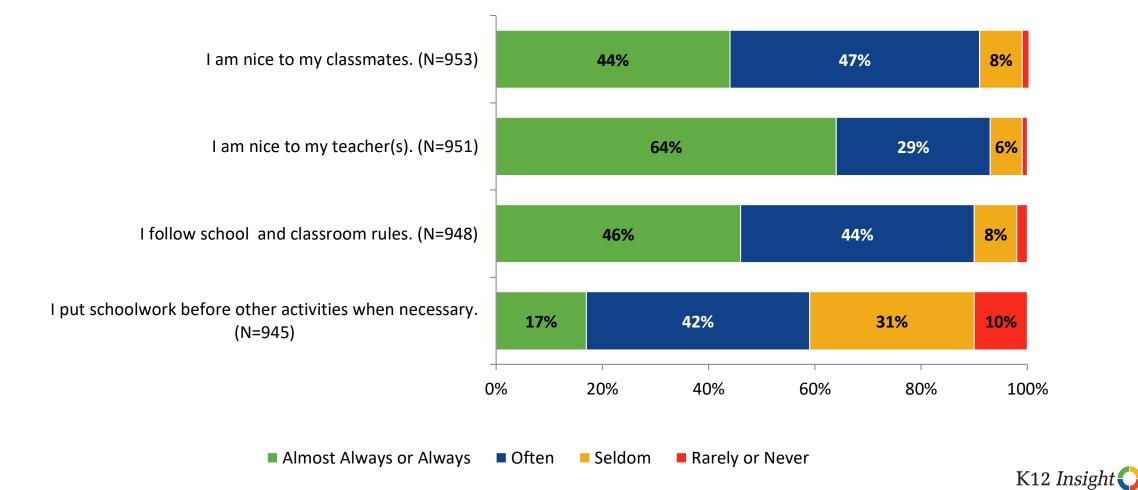

# Self-Management

How frequently do you feel the following statements are true?

© 2022