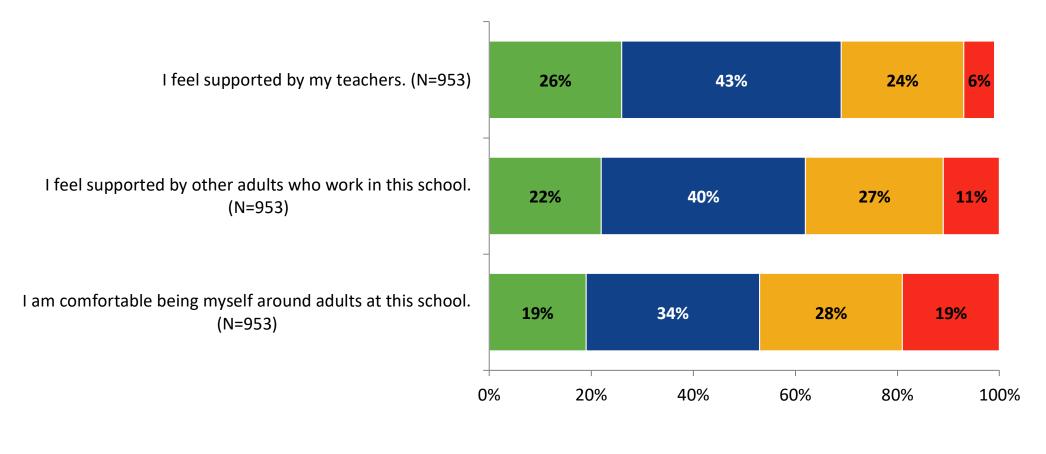

# **Relationships with Adults: Comparison Over Time**

How frequently do you feel the following statements are true?

© 2022

<sup>33</sup> Answer options: Almost Always/Always, Often, Seldom, Rarely/Never

Follow us on Twitter: @k12insight