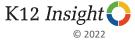

# **Class Experience: Comparison Over Time**

How frequently do you feel the following statements are true?

<sup>10</sup> Answer options: Almost Always/Always, Often, Seldom, Rarely/Never

© 2022