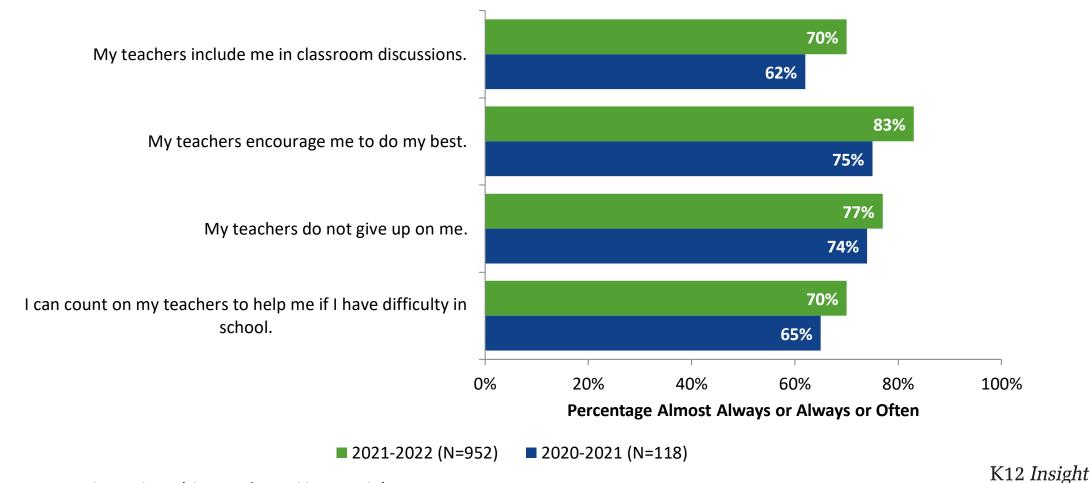

#### **Academic Support: Comparison Over Time**

How frequently do you feel the following statements are true?

© 2022

<sup>14</sup> Answer options: Almost Always/Always, Often, Seldom, Rarely/Never