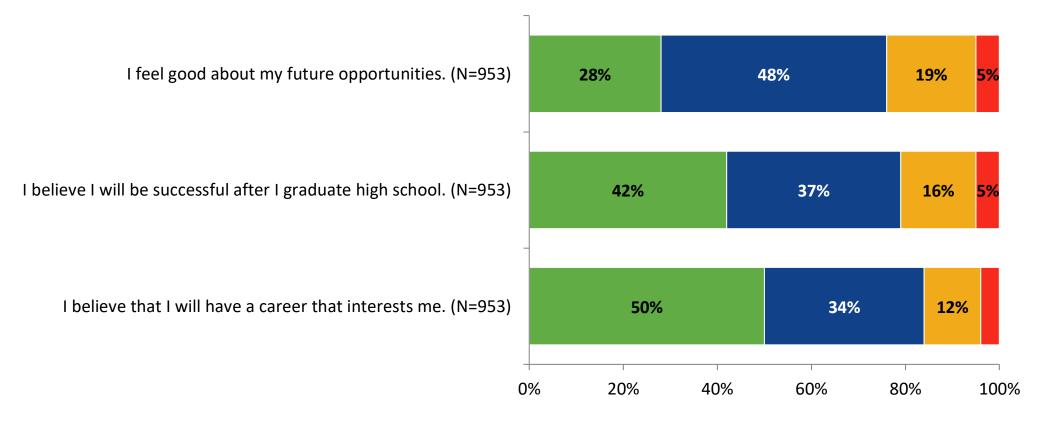

#### **Future Goals**

How frequently do you feel the following statements are true?

Almost Always or Always
Often
Seldom
Rarely or Never