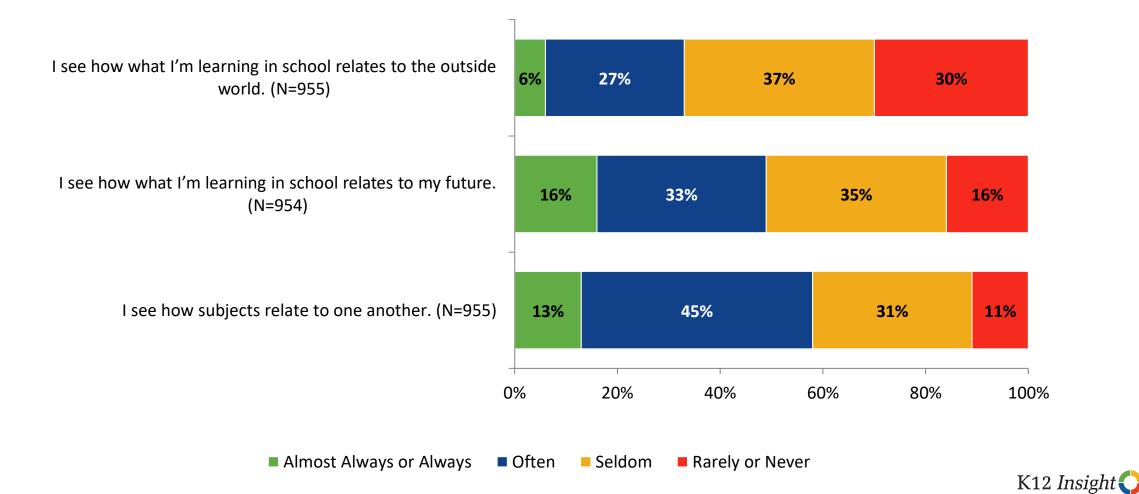

#### Relevance

How frequently do you feel the following statements are true?

© 2022