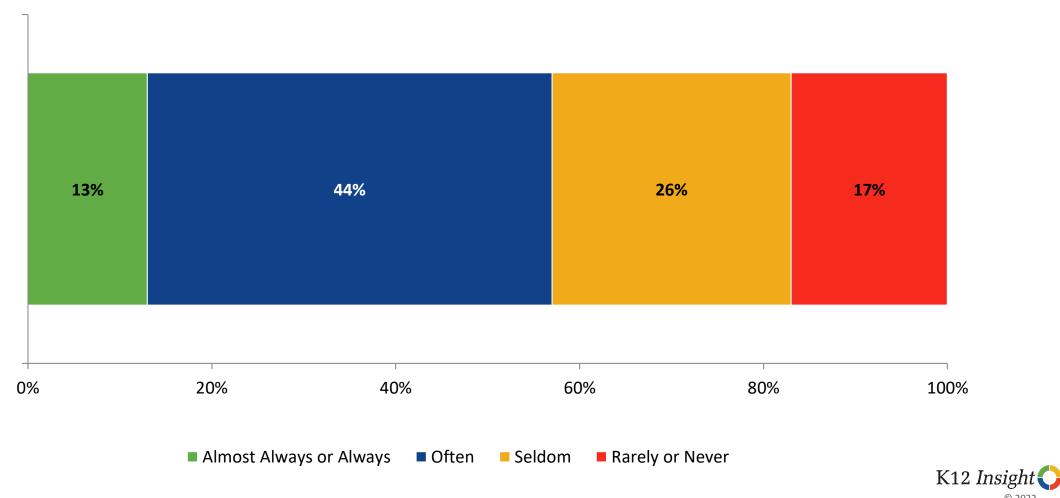

# **Like School**

How frequently do you feel the following statement is true? **Generally, I like school.** (N=952)

© 2022