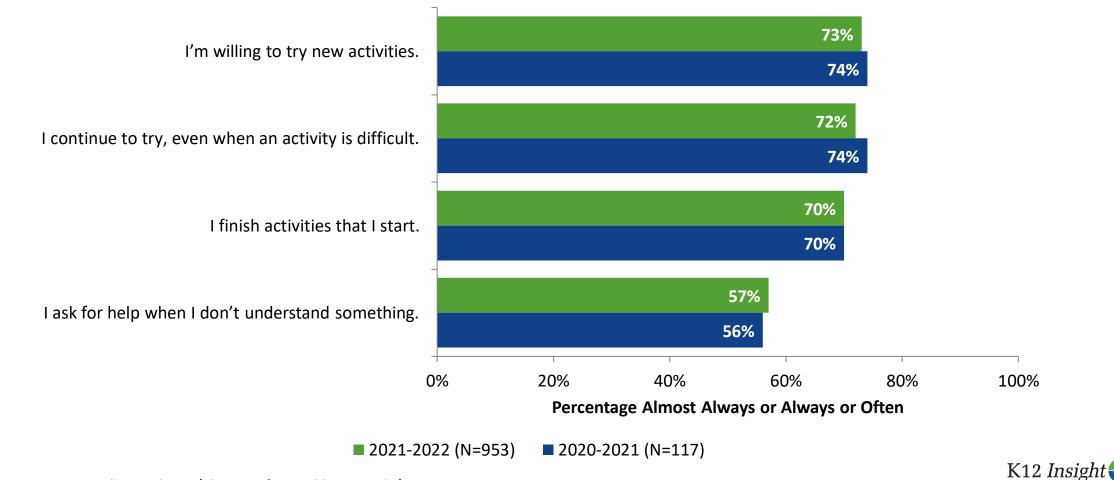

# **Grit: Comparison Over Time**

How frequently do you feel the following statements are true?

<sup>20</sup> Answer options: Almost Always/Always, Often, Seldom, Rarely/Never

#### I'm willing to try new activities. (N=954) 25% 48% 22% I continue to try, even when an activity is difficult. (N=952) 48% 24% 24% I finish activities that I start. (N=952) 24% 46% 25% I ask for help when I don't understand something. (N=952) 17% 29% 39% 14% 0% 20% 40% 60% 80%