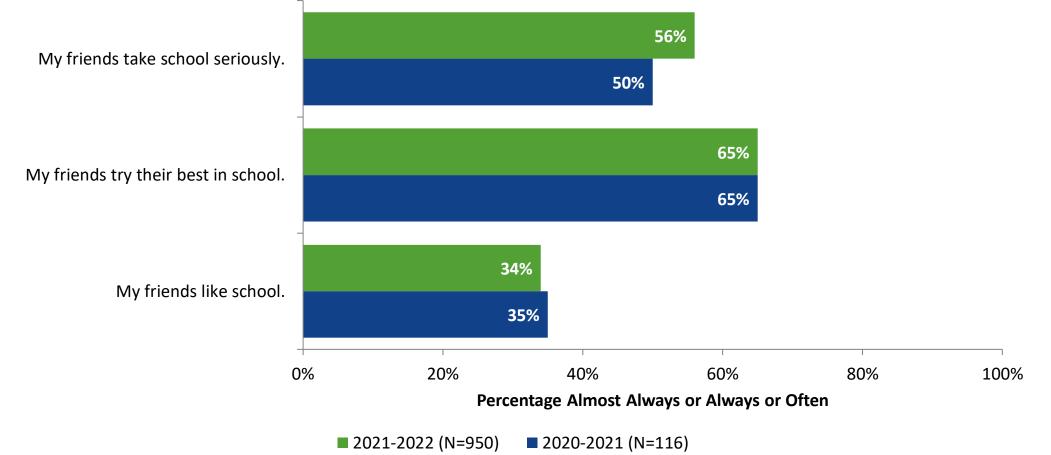

# **Perceptions of Peers**

How frequently do you feel the following statements are true?

K12 Insight © 2022

#### **Perceptions of Peers: Comparison Over Time**

How frequently do you feel the following statements are true?