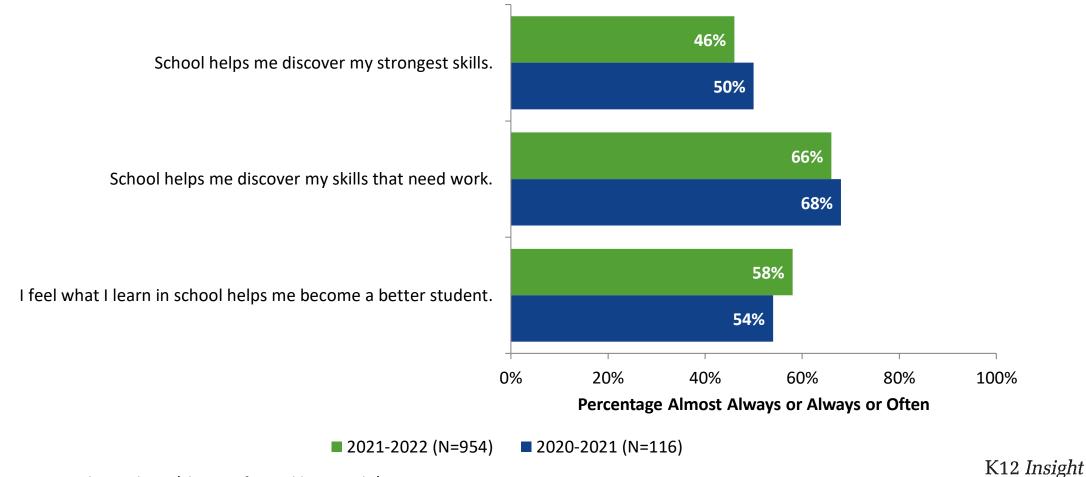

#### **Relevance: Comparison Over Time**

How frequently do you feel the following statements are true?

© 2022

<sup>16</sup> Answer options: Almost Always/Always, Often, Seldom, Rarely/Never