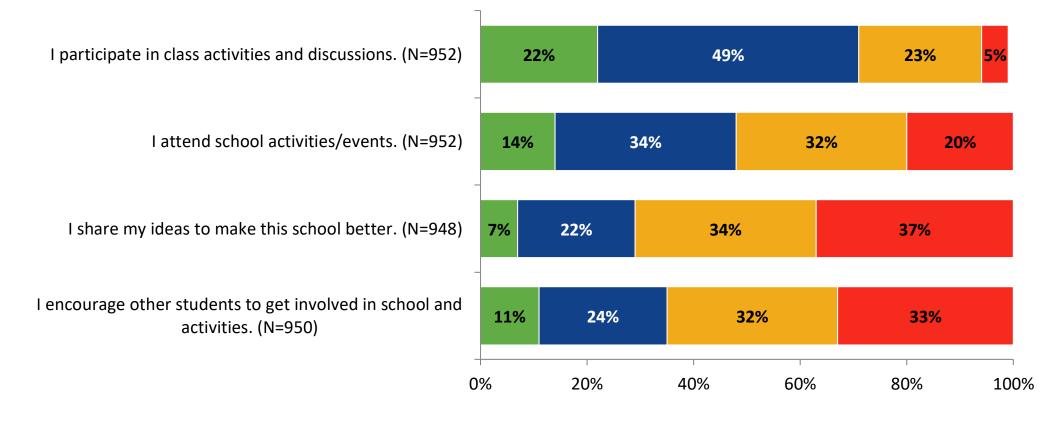

© 2022

<sup>18</sup> Answer options: Almost Always/Always, Often, Seldom, Rarely/Never

#### Grit

#### I'm willing to try new activities. (N=954) 25% 48% 22% I continue to try, even when an activity is difficult. (N=952) 48% 24% 24% I finish activities that I start. (N=952) 24% 46% 25% I ask for help when I don't understand something. (N=952) 17% 29% 39% 14% 0% 20% 40% 60% 80%

5%

5%

100%

K12 Insight 🜔

© 2022

How frequently do you feel the following statements are true?

Almost Always or Always
Often
Seldom
Rarely or Never

# **Grit: Comparison Over Time**

How frequently do you feel the following statements are true?



<sup>20</sup> Answer options: Almost Always/Always, Often, Seldom, Rarely/Never

#### Involvement

How frequently do you feel the following statements are true?





#### **Involvement: Comparison Over Time**

How frequently do you feel the following statements are true?



© 2022

<sup>22</sup> Answer options: Almost Always/Always, Often, Seldom, Rarely/Never

#### **Future Goals**

How frequently do you feel the following statements are true?



Almost Always or Always
Often
Seldom
Rarely or Never



### **Future Goals: Comparison Over Time**

How frequently do you feel the following statements are true?



© 2022

<sup>24</sup> Answer options: Almost Always/Always, Often, Seldom, Rarely/Never

# **Post-High School Plans**

Which of the following best describes your plans for after high school? (N=947)





#### Acceptance

How frequently do you feel the following statements are true?



### **Acceptance: Comparison Over Time**

How frequently do