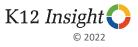

### **Future Goals: Comparison Over Time**

How frequently do you feel the following statements are true?

© 2022

<sup>24</sup> Answer options: Almost Always/Always, Often, Seldom, Rarely/Never