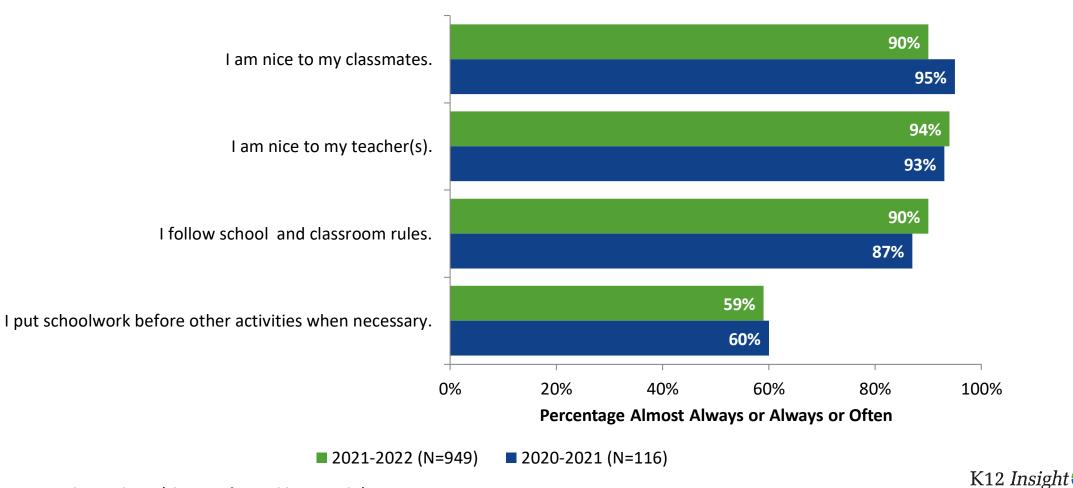

# **Self-Management: Comparison Over Time**

How frequently do you feel the following statements are true?

© 2022

<sup>18</sup> Answer options: Almost Always/Always, Often, Seldom, Rarely/Never