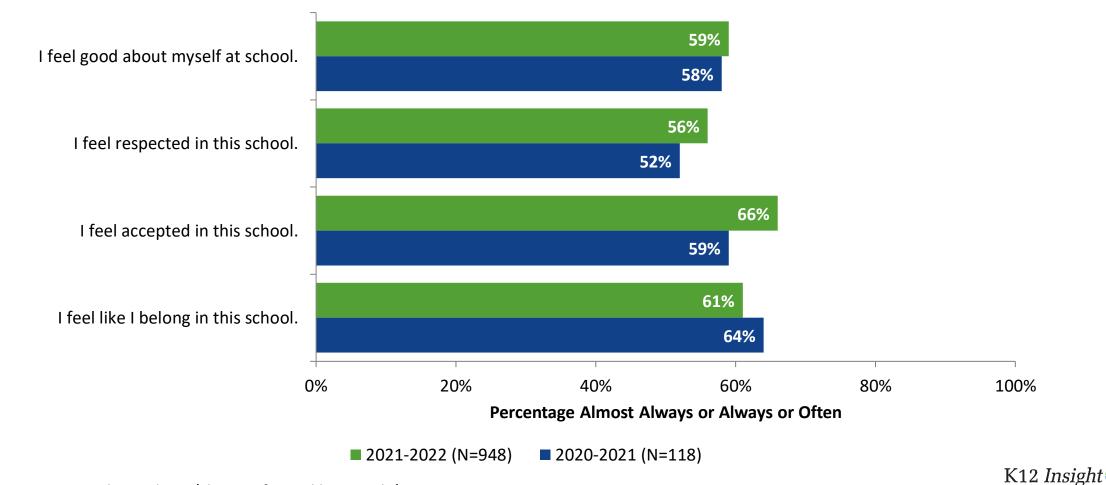

### **Acceptance: Comparison Over Time**

How frequently do you feel the following statements are true?

<sup>27</sup> Answer options: Almost Always/Always, Often, Seldom, Rarely/Never

© 2022