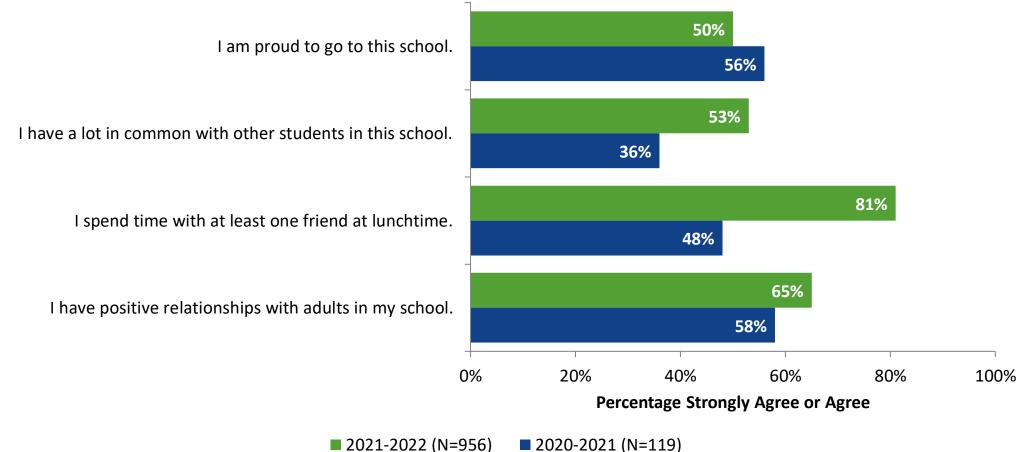

# **Overall Engagement: Comparison Over Time (Continued)**

Please rate how strongly you agree or disagree with the following statements.

<sup>6</sup> Answer options: Strongly Agree, Agree, Neither Agree nor Disagree, Disagree, Strongly Agree