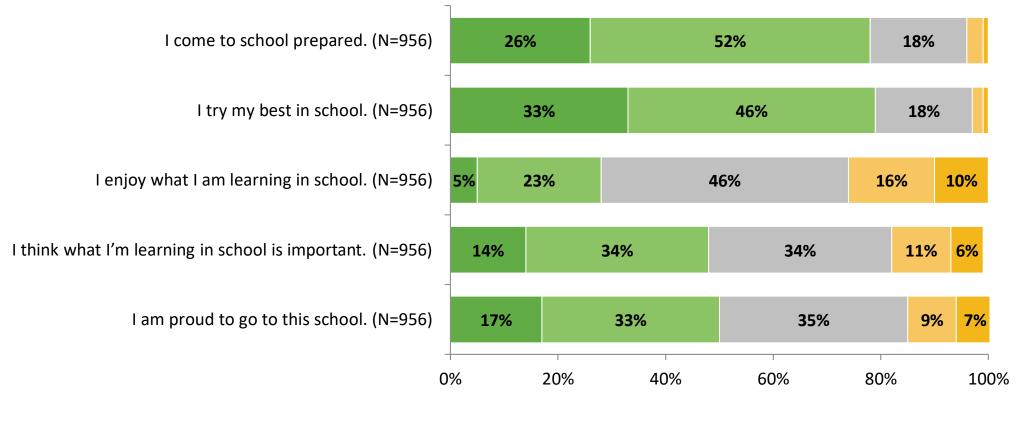

# **Overall Engagement**

Please rate how strongly you agree or disagree with the following statements.

3