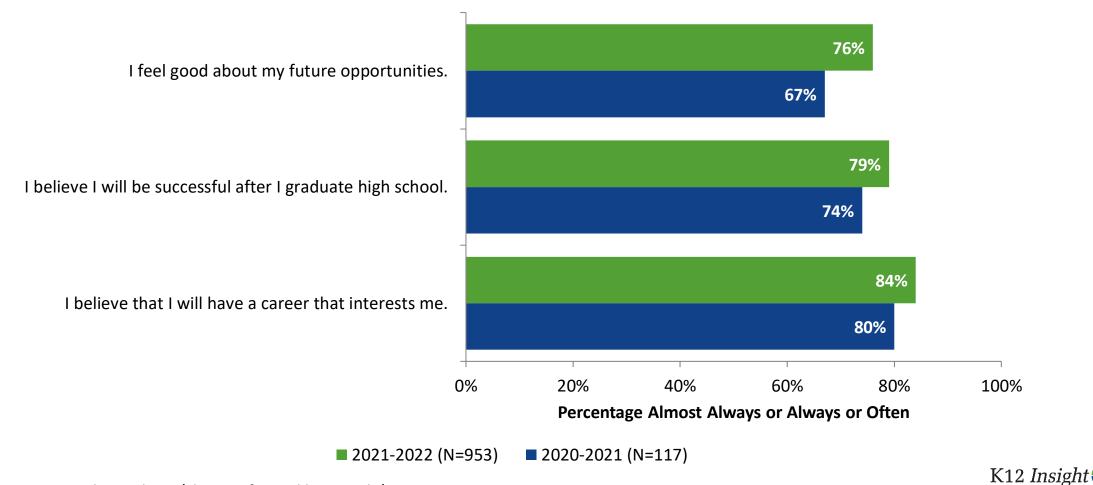

# **Post-High School Plans**

Which of the following best describes your plans for after high school? (N=947)