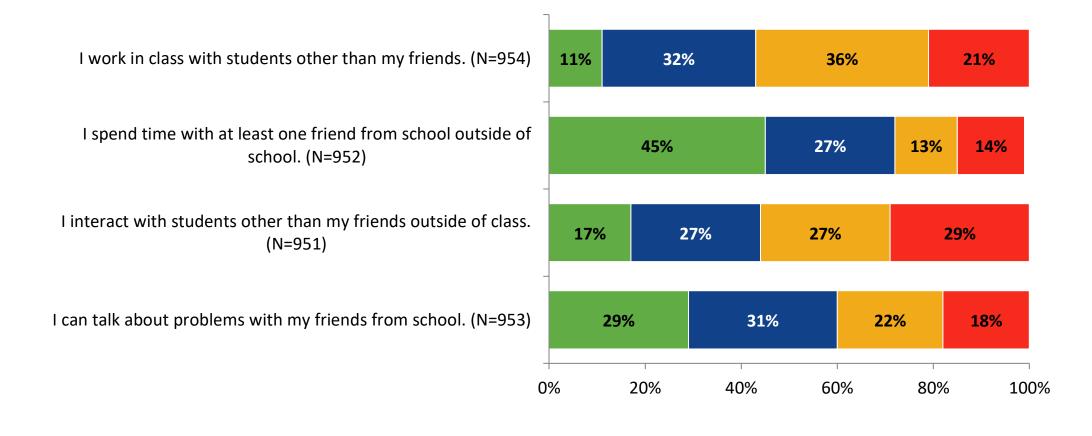

# **Relationships with Peers**

How frequently do you feel the following statement are true?

Almost Always or Always
Often
Seldom
Rarely or Never

#### **Relationships with Peers: Comparison Over Time**

How frequently do you feel the following statement are true?