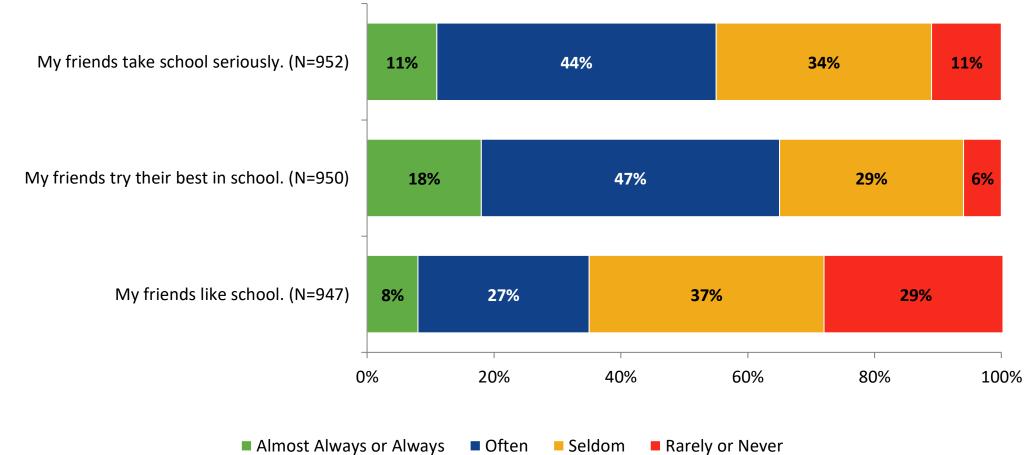

# **Perceptions of Peers**

How frequently do you feel the following statements are true?

K12 Insight © 2022