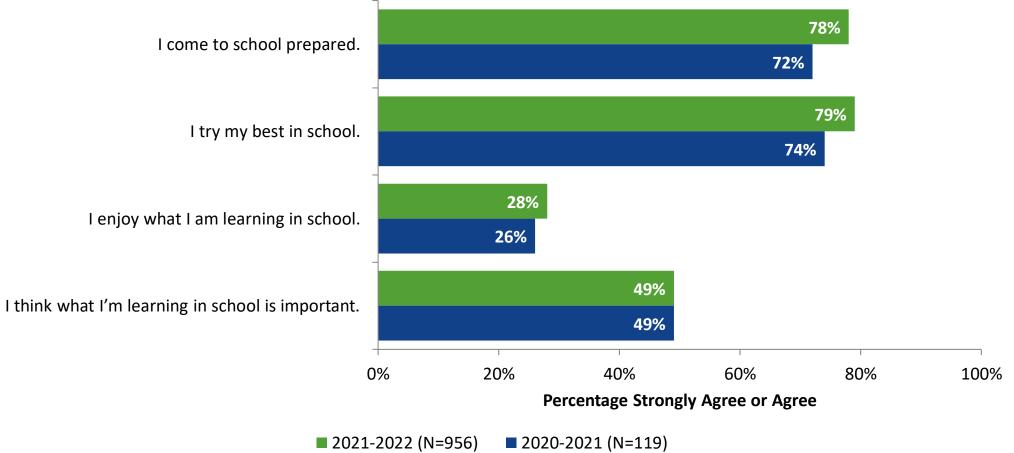

#### **Overall Engagement: Comparison Over Time**

Please rate how strongly you agree or disagree with the following statements.

<sup>5</sup> Answer options: Strongly Agree, Agree, Neither Agree nor Disagree, Disagree, Strongly Agree