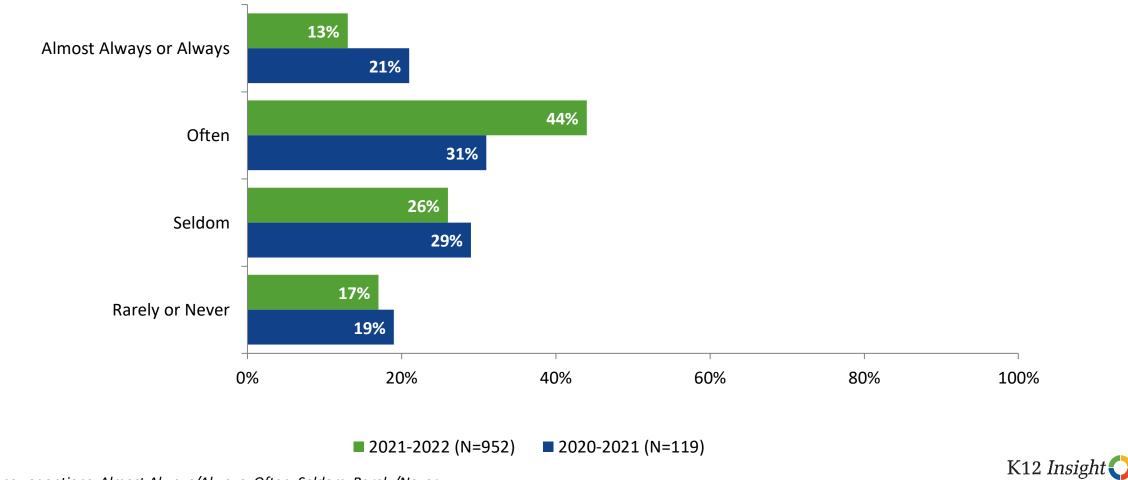

# Like School: Comparison Over Time

How frequently do you feel the following statement is true? Generally, I like school.

© 2022

<sup>8</sup> Answer options: Almost Always/Always, Often, Seldom, Rarely/Never