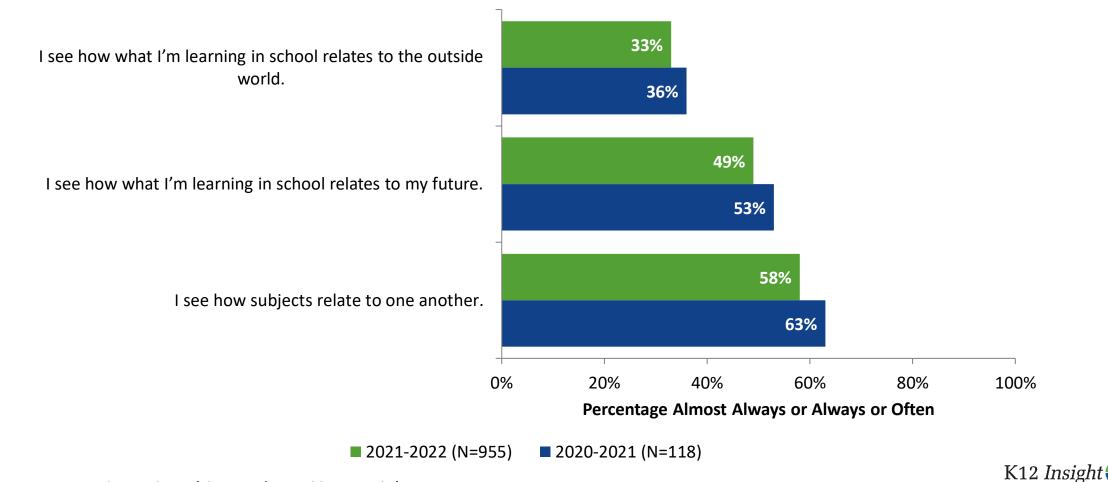

#### **Relevance: Comparison Over Time**

How frequently do you feel the following statements are true?

© 2022

<sup>16</sup> Answer options: Almost Always/Always, Often, Seldom, Rarely/Never