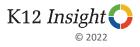

#### **Involvement: Comparison Over Time**

How frequently do you feel the following statements are true?

© 2022

<sup>22</sup> Answer options: Almost Always/Always, Often, Seldom, Rarely/Never