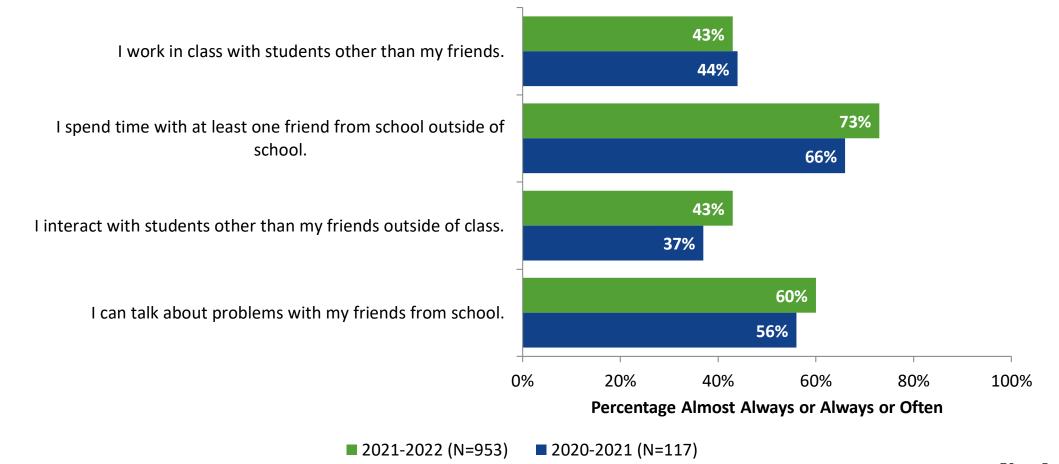

#### **Relationships with Peers: Comparison Over Time**

How frequently do you feel the following statement are true?